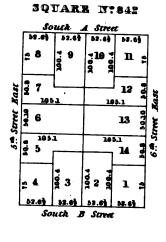

# SQUARE Nº39 SQUARE Nº38 5 93.2 24 th Street West 24 th Street West 3 Pennsylvania SQUARE Nº40 SQUARE Nº41 7 10 109.6 ¥ 7 7 Street West Stir Street 25 Street North H Street SQUARE Nº42 SQUAREN:43 10 11 12 13 8 North F Street 7 1.1 3 SQUARE Nº44 mide 11.11 Street Dy ce Street 10 6 15 13 West 50 th 5 16 122.24 122.25 122.25 123.25 124 134 134 134 134 , 5 fed 2 1 North G Street